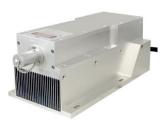

## Opto Engine LLC

**Data sheet** 

Rev. 2102

MGL-W-589/800~4500mW

## LD PUMPED ALL-SOLID-STATE YELLOW LASER AT 589nm

All solid state 589 nm yellow laser is made features of ultra compact, long lifetime and easy operating, which is widely used in collimation, laser medical treatment, scientific experiment, optical instrument, etc.