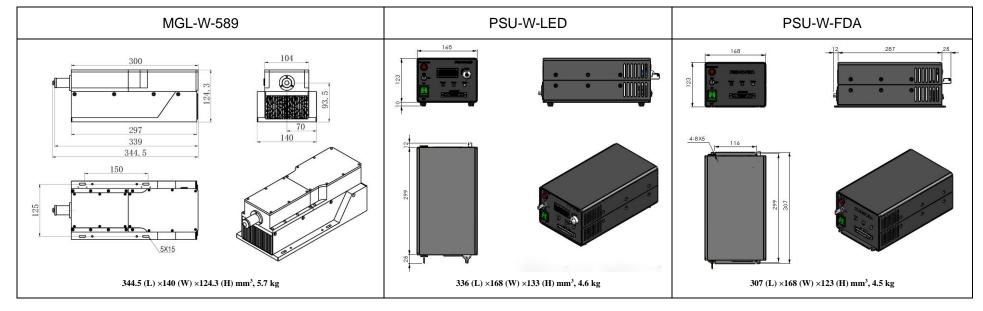

## SPECIFICATIONS

| Wavelength (nm)                          | 589±2                                                        |           |
|------------------------------------------|--------------------------------------------------------------|-----------|
| Operating mode                           | CW                                                           |           |
| Output power (mW)                        | >800, 850, 900,, 4500                                        |           |
| Power stability (rms, over 4 hours)      | <3%, <5%                                                     |           |
| Transverse mode                          | Near TEM <sub>00</sub>                                       |           |
| M <sup>2</sup> factor                    | 3~6                                                          |           |
| Beam divergence, full angle (mrad)       | <2.0                                                         |           |
| Beam diameter at the aperture (1/e², mm) | ~4.0                                                         |           |
| Warm-up time (minutes)                   | <10                                                          |           |
| Polarization ratio                       | >100:1                                                       |           |
| Beam height from base plate (mm)         | 93.5                                                         |           |
| Operating temperature (°C)               | 10~35                                                        |           |
| Power supply (90-264VAC)                 | PSU-W-LED                                                    | PSU-W-FDA |
| TTL / Analog modulation                  | TTL or Analog with 1Hz-1kHz 1kHz-10kHz, 10kHz-30kHz optional |           |
| Expected lifetime (hours)                | 10000                                                        |           |
| Warranty period                          | 1 year                                                       |           |