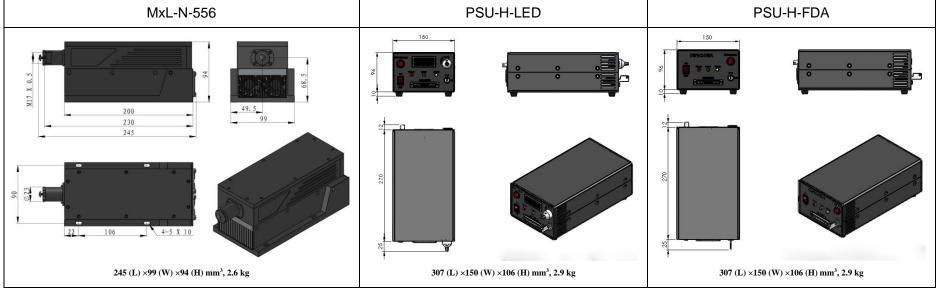

## SPECIFICATIONS

| Wavelength (nm)                                      | 556±1                                                        |           |
|------------------------------------------------------|--------------------------------------------------------------|-----------|
| Operating mode                                       | CW                                                           |           |
| Output power (mW)                                    | >800, 900,, 1000                                             |           |
| Power stability (rms, over 4 hours)                  | <3%, <5%                                                     |           |
| Transverse mode                                      | Near TEM <sub>00</sub>                                       |           |
| M <sup>2</sup> factor                                | <3.0                                                         |           |
| Beam divergence, full angle (mrad)                   | <1.5                                                         |           |
| Beam diameter at the aperture (1/e <sup>2</sup> ,mm) | ~4.0                                                         |           |
| Warm-up time (minutes)                               | <10                                                          |           |
| Polarization ratio                                   | >100:1                                                       |           |
| Beam height from base plate (mm)                     | 68.5                                                         |           |
| Operating temperature ( $^{\circ}C$ )                | 10~35                                                        |           |
| Power supply (90-264VAC)                             | PSU-H-LED                                                    | PSU-H-FDA |
| TTL / Analog modulation                              | TTL or Analog with 1Hz-1kHz 1kHz-10kHz, 10kHz-30kHz optional |           |
| Expected lifetime (hours)                            | 10000                                                        |           |
| Warranty period                                      | 1 year                                                       |           |