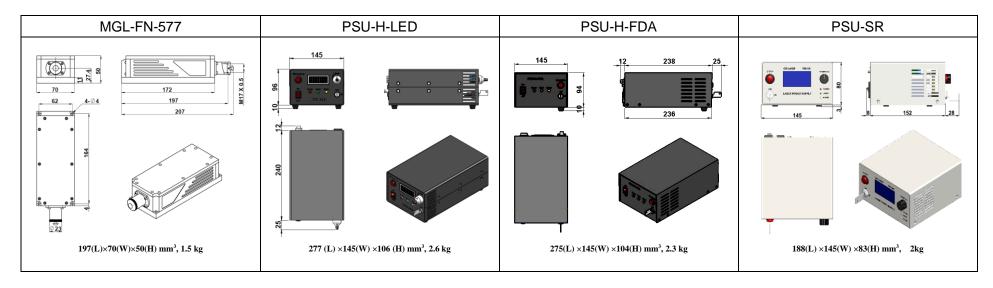

## **SPECIFICATIONS**

| Wavelength (nm)                          | 577±2                                                                       |
|------------------------------------------|-----------------------------------------------------------------------------|
| Operating mode                           | CW                                                                          |
| Output power (mW)                        | >600,700,,1200                                                              |
| Power stability (rms, over 4 hours)      | <2%, <3%, <5%                                                               |
| Transverse mode                          | Multimode                                                                   |
| Beam diameter at the aperture (1/e², mm) | ~2.0                                                                        |
| Beam divergence, full angle (mrad)       | <1.5                                                                        |
| Beam height from base plate (mm)         | 27.4                                                                        |
| Polarization ratio                       | >100:1 Horizontal±5 degree (Vertical Optional)                              |
| Warm-up time (minutes)                   | <10                                                                         |
| Operating temperature (°C)               | 10~35                                                                       |
| Power supply (90-264VAC)                 | PSU-H-LED/PSU-H-FDA/PSU-SR                                                  |
| Modulation option                        | TTL on/off, 1Hz-1KHz, 1KHz-10KHz, 10KHz-30KHz; and Analog modulation option |
| Expected lifetime (hours)                | 10000                                                                       |
| Warranty                                 | 1 year                                                                      |