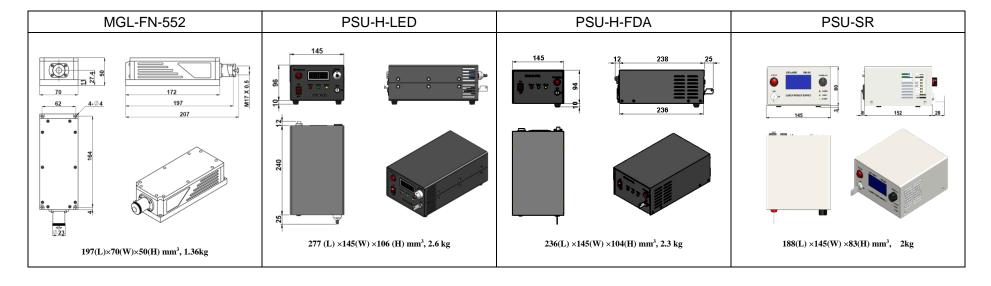

## Opto Engine LLC

**Data sheet** 

Rev. 2102

MGL-FN-552/1~300mW

## SPECIFICATIONS

| Wavelength (nm)                     | 552±1                  |
|-------------------------------------|------------------------|
| Operating mode                      | CW                     |
| Output power (mW)                   | >10,50,100,300         |
| Power stability (rms, over 4 hours) | <3%, <5%, <10%         |
| Transverse mode                     | Near TEM <sub>00</sub> |
| Beam divergence, full angle (mrad)  | <2                     |
| Beam diameter at the aperture (mm)  | ~2                     |
| Beam height from base plate (mm)    | 27.4                   |
| Warm-up time (minutes)              | <10                    |
| Operating temperature (°C)          | 10~35                  |
| Power supply (90-264VAC)            | PSU-H-LED<br>PSU-SR    |
| Expected lifetime (hours)           | 10000                  |
| Warranty period                     | 1 year                 |