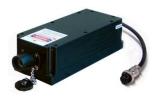

## Opto Engine LLC

**Data sheet** 

Rev. 2102

MGL-FN-552/1~300mW

## LD PUMPED ALL-SOLID-STATE **GREEN LASER**

DPSS green laser at 552nm is made features of ultra compact, long lifetime and easy operating, which is used in measurement, medical treatment, scientific research, etc.