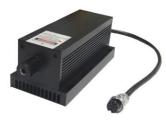

## Opto Engine LLC

**Data sheet** 

Rev. 2102

MGL-F-577/1-600mW

## LD PUMPED ALL-SOLID-STATE YELLOW LASER

All solid state 577nm yellow laser is made features of ultra compact, long lifetime, cost -effectiveness and easy operating, which is widely used in collimation, laser medical treatment, scientific experiment, optical instrument, laser display, laser lighting show, etc.