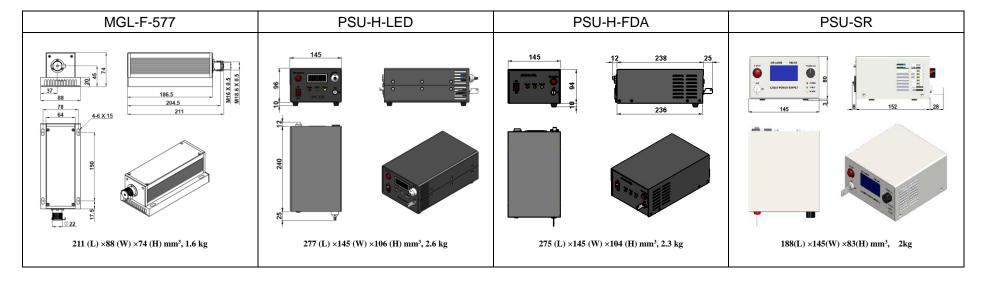

## SPECIFICATIONS

| Central wavelength (nm)                 | 577±2                                          |               |
|-----------------------------------------|------------------------------------------------|---------------|
| Operating mode                          | CW                                             |               |
| Output power (mW)                       | >10, 20, 50,, 300                              | >300,, 600    |
| Power stability (rms, over 4 hours)     | <1%,<2%, <3%                                   | <2%, <3%, <5% |
| Transverse mode                         | TEM <sub>00</sub>                              | Multimode     |
| M <sup>2</sup> factor                   | <1.5                                           | <3            |
| Beam diameter at the aperture (1/e²,mm) | ~3.0                                           |               |
| Beam divergence, full angle (mrad)      | <1.5                                           |               |
| Beam height from base plate (mm)        | 45                                             |               |
| Polarization ratio                      | >100:1 Horizontal±5 degree (Vertical Optional) |               |
| Warm-up time (minutes)                  | <10                                            |               |
| Pointing stability after warm-up (mrad) | <0.05                                          |               |
| Operating temperature (°C)              | 10~35                                          |               |
| Power supply (90-264VAC)                | PSU-H-LED/PSU-H-FDA/PSU-SR                     |               |
| Modulation option                       | TTL on/off, 1Hz-1KHz                           |               |
| Expected lifetime (hours)               | 10000                                          |               |
| Warranty period                         | 1 year                                         |               |