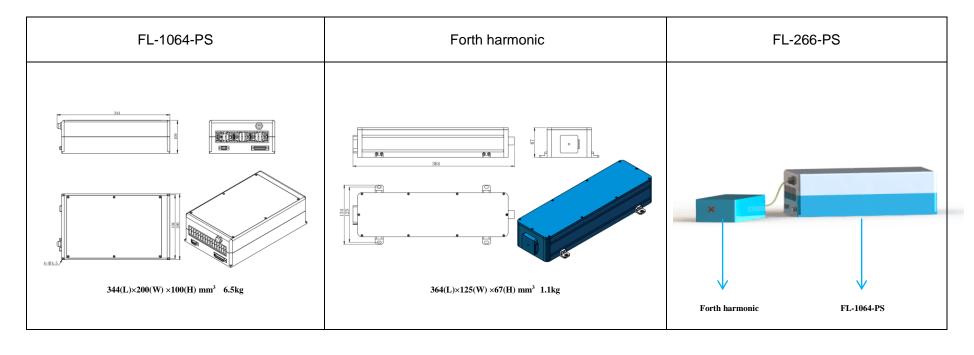

## PICOSECOND ALL FIBER PULSED LASER

Picosecond all fiber pulsed laser at 266nm with SESAM technique is made features of high output power stability, good beam profile, ultra compact, long lifetime,cost-effectiveness and easy operating, which is widely used in scientific research, laser processing, and so on.