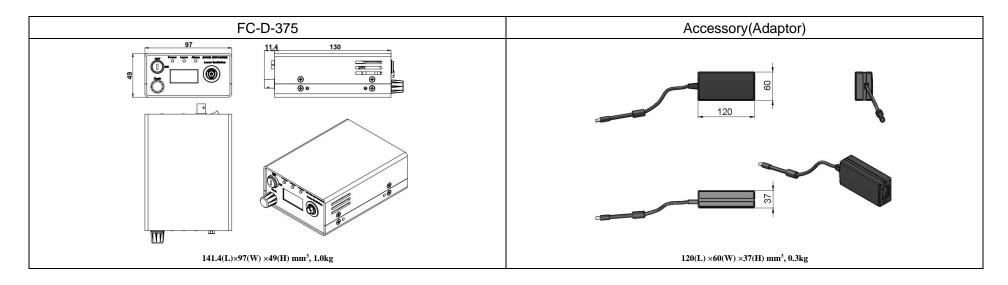

## SPECIFICATIONS

| Model                                                 | FC-D-375 (Spectrum Stabilized for Raman spectroscopy) |         |
|-------------------------------------------------------|-------------------------------------------------------|---------|
| Central wavelength (nm)                               | 375±0.5                                               |         |
| Spectral line width (nm)                              | 0.1 (0.06, optional)                                  |         |
| Operating mode                                        | CW                                                    |         |
| Fiber core diameter                                   | 100μm, 0.22 NA                                        |         |
| Fiber connector                                       | SMA905                                                |         |
| Output power after fiber (mW)                         | >1, 2,, 10                                            |         |
| Power stability (rms, over 4 hours)                   | <1%, <2%, <3%                                         |         |
| Central wavelength stability (rms, over 2 hours) (pm) | <10                                                   |         |
| Noise of amplitude (rms, 1~20MHz)                     | <1%                                                   |         |
| Warm-up time (minutes)                                | <5                                                    |         |
| Operating temperature (°C)                            | 20~30                                                 |         |
| Power supply                                          | Adaptor(85-264VAC)                                    | 5VDC@5A |
| Expected lifetime (hours)                             | 10000                                                 |         |
| Warranty                                              | 1 year                                                |         |