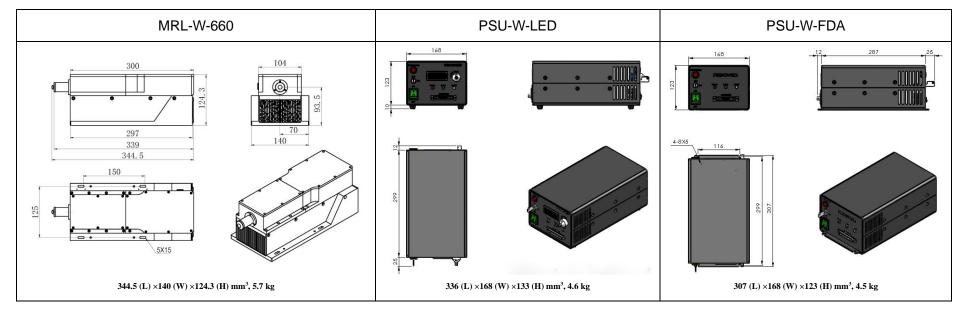

## SPECIFICATIONS

| Wavelength (nm)                          | 660±2                                                        |           |
|------------------------------------------|--------------------------------------------------------------|-----------|
| Operating mode                           | CW                                                           |           |
| Output power (W)                         | >1, 1.1, 1.2,, 2                                             |           |
| Power stability (rms, over 4 hours)      | <3%, <5%                                                     |           |
| Transverse mode                          | Near TEM <sub>00</sub>                                       |           |
| M <sup>2</sup> factor                    | <2.5                                                         |           |
| Beam divergence, full angle (mrad)       | 3~6                                                          |           |
| Beam diameter at the aperture (1/e², mm) | ~4.0                                                         |           |
| Warm-up time (minutes)                   | <10                                                          |           |
| Polarization ratio                       | >100:1                                                       |           |
| Beam height from base plate (mm)         | 93.5                                                         |           |
| Operating temperature (°C)               | 10~35                                                        |           |
| Power supply (90-264VAC)                 | PSU-W-LED                                                    | PSU-W-FDA |
| TTL / Analog modulation                  | TTL or Analog with 1Hz-1kHz 1kHz-10kHz, 10kHz-30kHz optional |           |
| Expected lifetime (hours)                | 10000                                                        |           |
| Warranty period                          | 1 year                                                       |           |