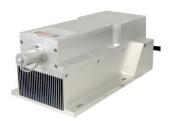

## Opto Engine LLC

**Data sheet** 

Rev. 2102

MRL-W-660/1~2W

## LD PUMPED ALL-SOLID-STATE RED LASER AT 660 nm

All solid state 660 nm red laser is made features of ultra compact, long lifetime and easy operating, which is widely used in measurement, spectrum analysis, laser lighting show, etc.