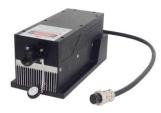

## LD PUMPED ALL-SOLID-STATE RED LASER AT 671NM

All solid state 671 nm red laser is made features of ultra compact, long lifetime and easy operating, which is widely used in collimation, laser medical treatment, scientific experiment, optical instrument, laser display, laser lighting show, etc.

## SPECIFICATIONS

| Wavelength (nm)                         | 671±1                                                        |           |
|-----------------------------------------|--------------------------------------------------------------|-----------|
| Operating mode                          | CW                                                           |           |
| Output power (W)                        | >1.5, 2, 2.5,, 3                                             |           |
| Power stability (rms, over 4 hours)     | <1%, <2%, <3%, <5%                                           |           |
| Transverse mode                         | Near TEM <sub>00</sub>                                       |           |
| M <sup>2</sup> factor                   | <3.0                                                         |           |
| Beam divergence, full angle (mrad)      | <1.5                                                         |           |
| Beam diameter at the aperture (1/e²,mm) | ~3.0                                                         |           |
| Warm-up time (minutes)                  | <10                                                          |           |
| Polarization ratio                      | >100:1                                                       |           |
| Beam height from base plate (mm)        | 68.5                                                         |           |
| Operating temperature (°C)              | 10~35                                                        |           |
| Power supply (90-264VAC)                | PSU-H-LED                                                    | PSU-H-FDA |
| TTL / Analog modulation                 | TTL or Analog with 1Hz-1kHz 1kHz-10kHz, 10kHz-30kHz optional |           |
| Expected lifetime (hours)               | 10000                                                        |           |
| Warranty period                         | 1 year                                                       |           |