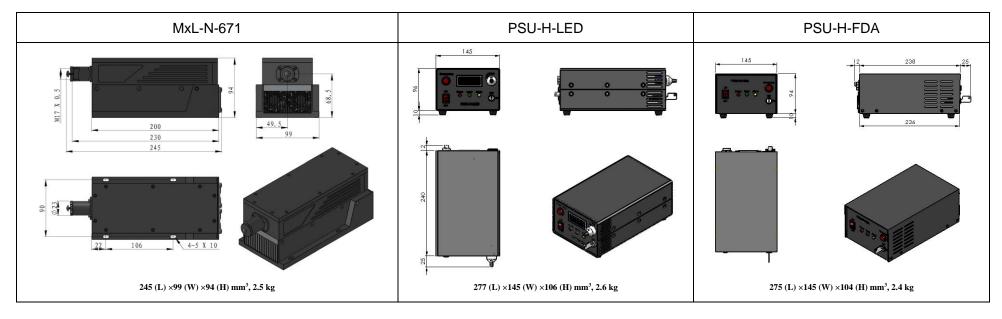

## SPECIFICATIONS

| Wavelength (nm)                         | 671±1                                                        |           |
|-----------------------------------------|--------------------------------------------------------------|-----------|
| Operating mode                          | CW                                                           |           |
| Output power (W)                        | >1.5, 2, 2.5,, 3                                             |           |
| Power stability (rms, over 4 hours)     | <1%, <2%, <3%, <5%                                           |           |
| Transverse mode                         | Near TEM <sub>00</sub>                                       |           |
| M <sup>2</sup> factor                   | <3.0                                                         |           |
| Beam divergence, full angle (mrad)      | <1.5                                                         |           |
| Beam diameter at the aperture (1/e²,mm) | ~3.0                                                         |           |
| Warm-up time (minutes)                  | <10                                                          |           |
| Polarization ratio                      | >100:1                                                       |           |
| Beam height from base plate (mm)        | 68.5                                                         |           |
| Operating temperature (°C)              | 10~35                                                        |           |
| Power supply (90-264VAC)                | PSU-H-LED                                                    | PSU-H-FDA |
| TTL / Analog modulation                 | TTL or Analog with 1Hz-1kHz 1kHz-10kHz, 10kHz-30kHz optional |           |
| Expected lifetime (hours)               | 10000                                                        |           |
| Warranty period                         | 1 year                                                       |           |