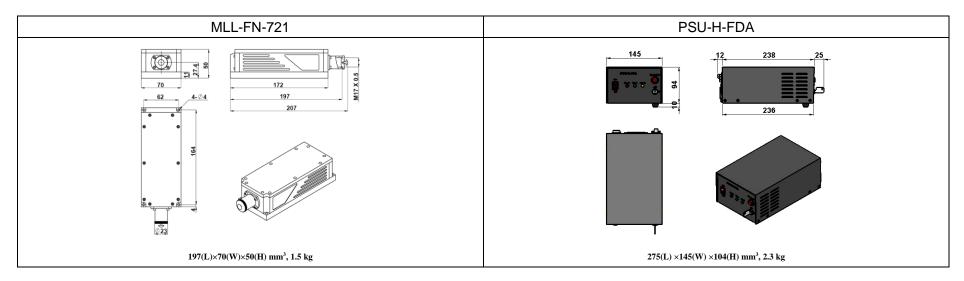

## SPECIFICATIONS

| Wavelength (nm)                                       | 721±1                                          |                |  |
|-------------------------------------------------------|------------------------------------------------|----------------|--|
| Operating mode                                        | CW                                             |                |  |
| Output power (mW)                                     | >1, 10, 20, ,50                                | >50, , 100     |  |
| Power stability (rms, over 4 hours)                   | <3%, <5%                                       | <3%, <5%, <10% |  |
| Transverse mode                                       | TEM <sub>00</sub>                              |                |  |
| M <sup>2</sup> factor                                 | <1.2                                           |                |  |
| Noise of amplitude (rms, 20Hz~20MHz)                  | <1%                                            |                |  |
| Beam diameter at the aperture (1/e <sup>2</sup> , mm) | ~2.0                                           |                |  |
| Beam divergence, full angle (mrad)                    | <1.5                                           |                |  |
| Polarization ratio                                    | >100:1 Horizontal±5 degree (Vertical Optional) |                |  |
| Warm-up time (minutes)                                | <10                                            |                |  |
| Beam height from base plate (mm)                      | 27.4                                           |                |  |
| Operating temperature (°C)                            | 10~35                                          |                |  |
| Power supply (90-264VAC)                              | PSU-H-FDA                                      |                |  |
| Expected lifetime (hours)                             | 10000                                          |                |  |
| Warranty                                              | 1 year                                         |                |  |

Note: The laser head needs to be used on a heat sink with good heat dissipation.

Opto Engine LLC 7397 Balboa Dr. Midvale, Utah 84047 USA Tel: (801) 553-2253 Email: info@OptoEngine.com Website: www.OptoEngine.com