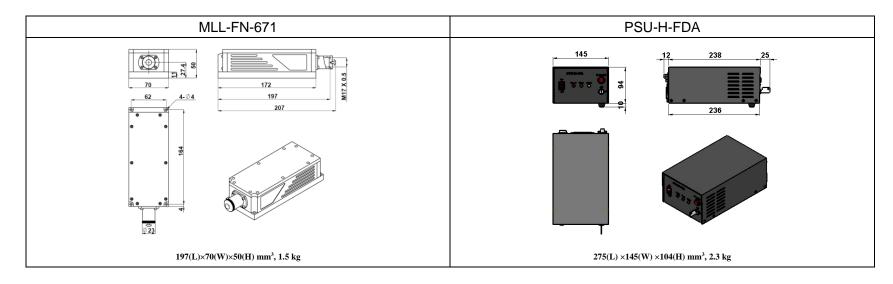

## **SPECIFICATIONS**

| Wavelength (nm)                          | 671±1                                          |             |
|------------------------------------------|------------------------------------------------|-------------|
| Operating mode                           | CW                                             |             |
| Output power (mW)                        | >1, 10, 100,, 400                              | >400,, 1000 |
| Power stability (rms, over 4 hours)      | <1%, <2%, <3%                                  | <2%, <3%    |
| Transverse mode                          | Near TEM <sub>00</sub>                         |             |
| M <sup>2</sup> factor                    | <1.2(<1.1 optional)                            | <1.2        |
| Noise of amplitude (rms, 20Hz~20MHz)     | <1%                                            |             |
| Beam diameter at the aperture (1/e², mm) | ~2.0                                           |             |
| Beam divergence, full angle (mrad)       | <1.5                                           |             |
| Polarization ratio                       | >100:1 Horizontal±5 degree (Vertical Optional) |             |
| Warm-up time (minutes)                   | <10                                            |             |
| Pointing stability after warm-up (mrad)  | <0.05                                          |             |
| Beam height from base plate (mm)         | 27.4                                           |             |
| Operating temperature (°C)               | 10~35                                          |             |
| Power supply (90-264VAC)                 | PSU-H-FDA                                      |             |
| Expected lifetime (hours)                | 10000                                          |             |
| Warranty                                 | 1 year                                         |             |

Note: The laser head needs to be used on a heat sink with good heat dissipation.