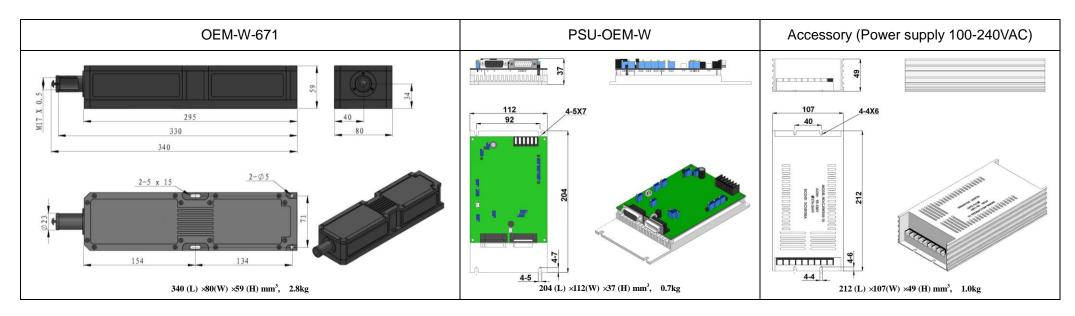

## Opto Engine LLC

**Data sheet** 

Rev. 1609

**OEM-W-671**/3~5W

## SPECIFICATIONS

| $671\pm1$                                                    |
|--------------------------------------------------------------|
| CW                                                           |
| >3, 3.5,, 5                                                  |
| <3%, <5%, <10%                                               |
| Near TEM <sub>00</sub>                                       |
| 3.0~6.0                                                      |
| <1.5                                                         |
| ~4.5                                                         |
| >100:1                                                       |
| <10                                                          |
| 34                                                           |
| 22.5+/-2.5                                                   |
| PSU-OEM-W                                                    |
| TTL or Analog with 1Hz-1KHz 1KHz-10KHz, 10KHz-30KHz optional |
| 10000                                                        |
| 1 year                                                       |
|                                                              |

Note: The laser needs to be used on a heat sink with good heat dissipation.