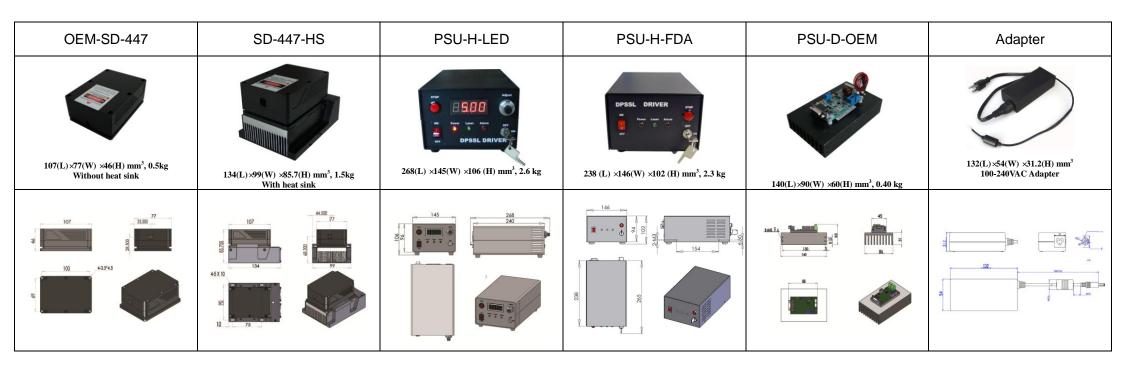

## SPECIFICATIONS

| Model                                        | OEM-SD-447                                                |                |                        |                |
|----------------------------------------------|-----------------------------------------------------------|----------------|------------------------|----------------|
| Wavelength (nm)                              | 447±5                                                     |                |                        |                |
| Output power (mW)                            | >3000, >4000                                              |                |                        |                |
| Operating mode                               | CW                                                        |                |                        |                |
| Power stability (rms, over 4 hours) at 25 °C | <1%, <3%, <5%                                             |                |                        |                |
| Warm-up time (minutes)                       | - ব                                                       |                |                        |                |
| Beam divergence, half angle (mrad)           | 0.7×0.1                                                   |                |                        |                |
| Polarization direction                       | Horizontal/ Vertical                                      |                | Horizontal+ Vertical   |                |
| Beam diameter at the aperture (mm)           | ~4.7×2.7 (1/e2)                                           | ~3.7×1.7(FWHM) | ~2.7×2.7 (1/e2)        | ~1.7×1.7(FWHM) |
| Beam height from base plate (mm)             | 28.5(without heat sink)                                   |                | 68.2(with heat sink)   |                |
| Operating temperature (°C)                   | 25+/-3(without heat sink)                                 |                | 10-35 (with heat sink) |                |
| Expected lifetime (hours)                    | 10000                                                     |                |                        |                |
| Power supply(90-264VAC or 12VDC&7A)          | PSU-H-LED/PSU-H-FDA/PSU-D-OEM                             |                |                        |                |
| Modulation option                            | TTL/Analog 1Hz-5KHz, 1Hz-10KHz, 1Hz-30KHz, and TTL on/off |                |                        |                |
| Warranty time                                | The warranty is 3 months, excluding the LD failure.       |                |                        |                |