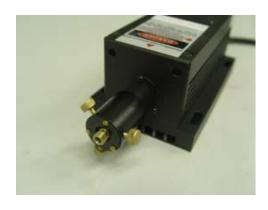

3, Please connect the coupler and the laser head.

4, Please connect the fiber and the fiber coupler, and adjust the three bolts on the coupler to make the fiber fixed.

| 6, If the output power can not achieve the expected value, please screw down the fiber coupler, and screw the lens seat.( Please notice: do not overran it above half circle each time.) |                                      |
|------------------------------------------------------------------------------------------------------------------------------------------------------------------------------------------|--------------------------------------|
|                                                                                                                                                                                          |                                      |
|                                                                                                                                                                                          |                                      |
| 7, After that, connect the coupler with the laser head, repeat the efficiency can be the best value.                                                                                     | above procedures, until the coupling |
|                                                                                                                                                                                          |                                      |
|                                                                                                                                                                                          |                                      |
|                                                                                                                                                                                          |                                      |
|                                                                                                                                                                                          |                                      |
|                                                                                                                                                                                          |                                      |
|                                                                                                                                                                                          |                                      |
|                                                                                                                                                                                          |                                      |
|                                                                                                                                                                                          |                                      |
|                                                                                                                                                                                          |                                      |
|                                                                                                                                                                                          |                                      |