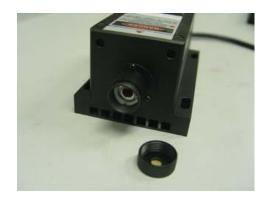

## **MXL** Laser fiber coupling instruction

1, Please clean the lens in the fiber coupler, with alcohol and aether solution at the proportion of 1:2.

2, Please screw off the front cover of the laser head.