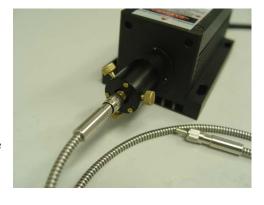

3, Please connect the coupler and the laser head.

4, Please connect the fiber and the fiber coupler, and adjust the three bolts on the coupler to make the fiber fixed.

| 6, If the output power can not achieve the expected value, please screw down the fiber coupler, and screw the lens seat.( Please notice: do not overran it above half circle each time.) |                                      |
|------------------------------------------------------------------------------------------------------------------------------------------------------------------------------------------|--------------------------------------|
|                                                                                                                                                                                          |                                      |
|                                                                                                                                                                                          |                                      |
| 7, After that, connect the coupler with the laser head, repeat the efficiency can be the best value.                                                                                     | above procedures, until the coupling |
|                                                                                                                                                                                          |                                      |
|                                                                                                                                                                                          |                                      |
|                                                                                                                                                                                          |                                      |
|                                                                                                                                                                                          |                                      |
|                                                                                                                                                                                          |                                      |
|                                                                                                                                                                                          |                                      |
|                                                                                                                                                                                          |                                      |
|                                                                                                                                                                                          |                                      |
|                                                                                                                                                                                          |                                      |
|                                                                                                                                                                                          |                                      |