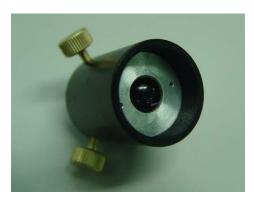

3, Please connect the coupler and the laser head.

4, Please connect the fiber and the fiber coupler, and adjust the three bolts on the coupler to make the fiber fixed.

| 6, If the output power can not achieve the expected value, please screw down the fiber coupler, and screw the lens seat.( Please notice: do not overran it above half circle each time.) |                                      |
|------------------------------------------------------------------------------------------------------------------------------------------------------------------------------------------|--------------------------------------|
|                                                                                                                                                                                          |                                      |
|                                                                                                                                                                                          |                                      |
| 7, After that, connect the coupler with the laser head, repeat the efficiency can be the best value.                                                                                     | above procedures, until the coupling |
|                                                                                                                                                                                          |                                      |
|                                                                                                                                                                                          |                                      |
|                                                                                                                                                                                          |                                      |
|                                                                                                                                                                                          |                                      |
|                                                                                                                                                                                          |                                      |
|                                                                                                                                                                                          |                                      |
|                                                                                                                                                                                          |                                      |
|                                                                                                                                                                                          |                                      |
|                                                                                                                                                                                          |                                      |
|                                                                                                                                                                                          |                                      |

5, Turn on the laser, and adjust the three bolts make the output at the maximum value.