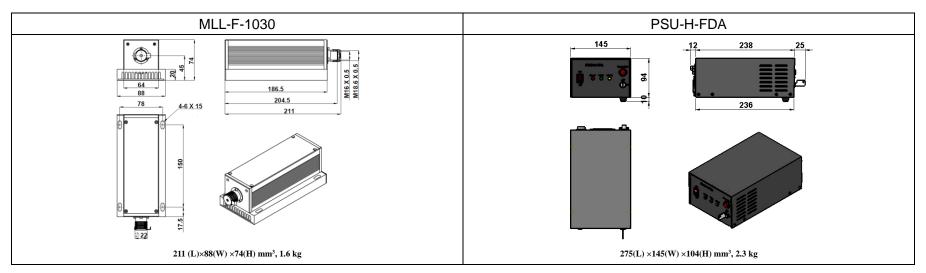

## SPECIFICATIONS

| Wavelength (nm)                         | 1030±1             |               |
|-----------------------------------------|--------------------|---------------|
| Output power (mW)                       | >1, 5, 10,, 50     | >50,, 100     |
| Power stability (rms, over 4 hours)     | <1%, <2%, <3%, <5% | <2%, <3%, <5% |
| Transverse mode                         | $TEM_{00}$         |               |
| Operating mode                          | CW                 |               |
| Noise of amplitude(rms, 20Hz~20MHz)     | <1%                |               |
| Warm-up time (minutes)                  | <10                |               |
| M <sup>2</sup> factor                   | <1.5               |               |
| Beam divergence, full angle (mrad)      | <2.0               |               |
| Beam diameter at the aperture (mm)      | ~3.0               |               |
| Beam height from base plate (mm)        | 45                 |               |
| Pointing stability after warm-up (mrad) | <0.05              |               |
| Operating temperature (°C)              | 10~35              |               |
| Power supply (80-264VAC)                | PSU-H-FDA          |               |
| Expected lifetime (hours)               | 10000              |               |
| Warranty period                         | 1 year             |               |