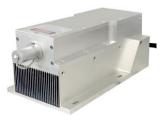

## Opto Engine LLC

**Data sheet** 

Rev. 2102

MIL-W-1342/4~6W

## LD PUMPED ALL-SOLID-STATE INFRARED LASER AT 1342nm

All solid state infrared laser at 1342nm is made features of ultra compact, long lifetime and easy operating, which is used in scientific experiment, optical instrument, optical sensor, measurement, communication, spectrum analysis, etc.

## SPECIFICATIONS

|                                          | I                                                            |           |
|------------------------------------------|--------------------------------------------------------------|-----------|
| Wavelength (nm)                          | 1342±1                                                       |           |
| Operating mode                           | CW                                                           |           |
| Output power (W)                         | >4, 4.5, 5,, 6                                               |           |
| Power stability (rms, over 4 hours)      | <1%, <2%, <3%, <5%                                           |           |
| Transverse mode                          | Near TEM <sub>00</sub>                                       |           |
| M <sup>2</sup> factor                    | 3~6                                                          |           |
| Beam divergence, full angle (mrad)       | <2.0                                                         |           |
| Beam diameter at the aperture (1/e², mm) | ~5.0                                                         |           |
| Warm-up time (minutes)                   | <10                                                          |           |
| Polarization ratio                       | >100:1                                                       |           |
| Beam height from base plate (mm)         | 93.5                                                         |           |
| Operating temperature (°C)               | 10~35                                                        |           |
| Power supply (90-264VAC)                 | PSU-W-LED                                                    | PSU-W-FDA |
| TTL / Analog modulation                  | TTL or Analog with 1Hz-1kHz 1kHz-10kHz, 10kHz-30kHz optional |           |
| Expected lifetime (hours)                | 10000                                                        |           |
| Warranty period                          | 1 year                                                       |           |