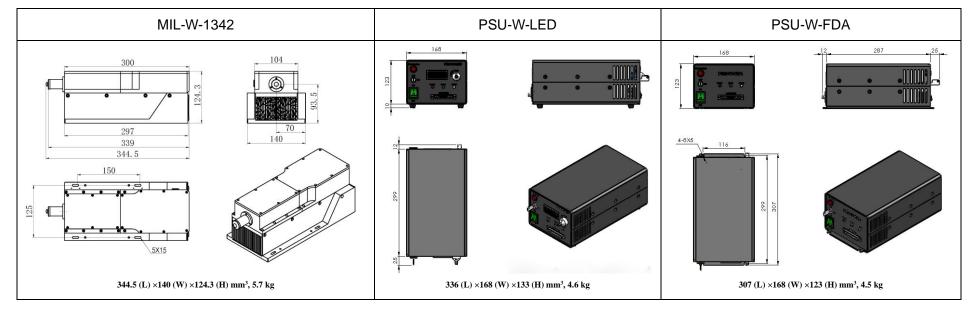

## SPECIFICATIONS

|                                          | I                                                            |           |
|------------------------------------------|--------------------------------------------------------------|-----------|
| Wavelength (nm)                          | 1342±1                                                       |           |
| Operating mode                           | CW                                                           |           |
| Output power (W)                         | >4, 4.5, 5,, 6                                               |           |
| Power stability (rms, over 4 hours)      | <1%, <2%, <3%, <5%                                           |           |
| Transverse mode                          | Near TEM <sub>00</sub>                                       |           |
| M <sup>2</sup> factor                    | 3~6                                                          |           |
| Beam divergence, full angle (mrad)       | <2.0                                                         |           |
| Beam diameter at the aperture (1/e², mm) | ~5.0                                                         |           |
| Warm-up time (minutes)                   | <10                                                          |           |
| Polarization ratio                       | >100:1                                                       |           |
| Beam height from base plate (mm)         | 93.5                                                         |           |
| Operating temperature (°C)               | 10~35                                                        |           |
| Power supply (90-264VAC)                 | PSU-W-LED                                                    | PSU-W-FDA |
| TTL / Analog modulation                  | TTL or Analog with 1Hz-1kHz 1kHz-10kHz, 10kHz-30kHz optional |           |
| Expected lifetime (hours)                | 10000                                                        |           |
| Warranty period                          | 1 year                                                       |           |