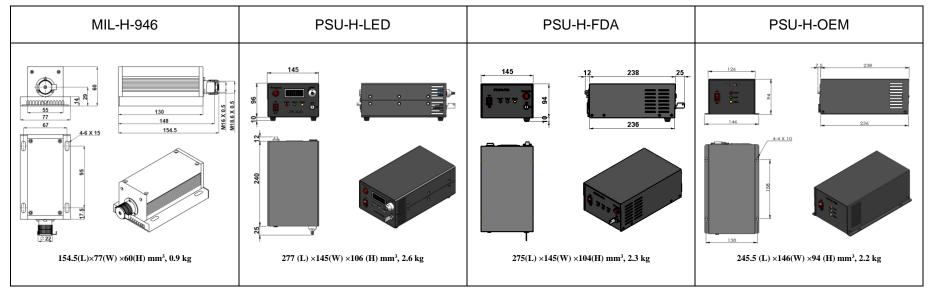

## **SPECIFICATIONS**

| Wavelength (nm)                         | 946±1                          |
|-----------------------------------------|--------------------------------|
| Output power (mW)                       | >400, 450, 500,,800            |
| Power stability (rms, over 4 hours)     | <1%, <2%, <3%, <5%             |
| Transverse mode                         | Near TEM <sub>00</sub>         |
| Operating mode                          | CW                             |
| Warm-up time (minutes)                  | <10                            |
| M <sup>2</sup> factor                   | <2.0                           |
| Beam divergence, full angle (mrad)      | <2.0                           |
| Beam diameter at the aperture (mm)      | ~3. 0                          |
| Beam height from base plate (mm)        | 29                             |
| Pointing stability after warm-up (mrad) | <0.05                          |
| Operating temperature ( $^{\circ}$ C)   | 10~35                          |
| Power supply (90-264VAC)                | PSU-H-LED /PSU-H-FDA/PSU-H-OEM |
| Expected lifetime (hours)               | 10000                          |
| Warranty period                         | 1 year                         |