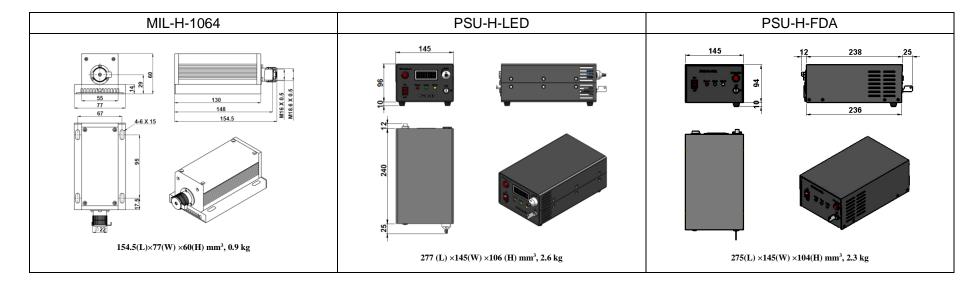

## **SPECIFICATIONS**

| Wavelength (nm)                         | 1064±1                                                                      |
|-----------------------------------------|-----------------------------------------------------------------------------|
| Operating mode                          | CW                                                                          |
| Output power (mW)                       | >2000, 2100, 2200, , 3000                                                   |
| Power stability (rms, over 4 hours)     | <1%, <2%, <3%                                                               |
| Transverse mode                         | Near TEM <sub>00</sub>                                                      |
| Warm-up time (minutes)                  | <10                                                                         |
| M <sup>2</sup> factor                   | <2.0                                                                        |
| Beam divergence, full angle (mrad)      | <2.0                                                                        |
| Beam diameter at the aperture (mm)      | ~3.0                                                                        |
| Beam height from base plate (mm)        | 29                                                                          |
| Polarization ratio                      | >100:1                                                                      |
| Pointing stability after warm-up (mrad) | <0.05                                                                       |
| Operating temperature ( $^{\circ}$ C)   | 10~35                                                                       |
| Power supply (90-264VAC)                | PSU-H-LED /PSU-H-FDA                                                        |
| Modulation option                       | TTL on/off, 1Hz-1KHz, 1KHz-10KHz, 10KHz-30KHz; and Analog modulation option |
| Expected lifetime (hours)               | 10000                                                                       |
| Warranty period                         | 1 year                                                                      |