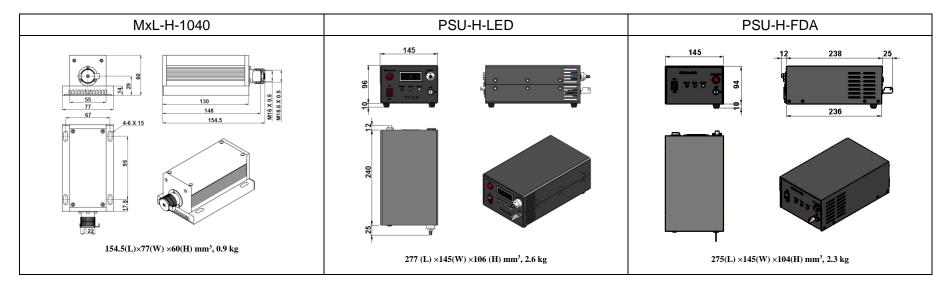

## **SPECIFICATIONS**

| Central wavelength (nm)                             | 1040±1                                                    |
|-----------------------------------------------------|-----------------------------------------------------------|
| Operating mode                                      | CW                                                        |
| Output power (mW)                                   | >1, 2, 3,,100                                             |
| Power stability (rms, over 4 hours)                 | <3%, <5%, <10%                                            |
| Transverse mode                                     | $TEM_{00}$                                                |
| M <sup>2</sup> factor                               | <1.2                                                      |
| Beam diameter at the aperture 1/e <sup>2</sup> (mm) | ~3.0                                                      |
| Beam divergence, full angle (mrad)                  | <2.0                                                      |
| Polarization ratio                                  | >3:1(Arbitrarily degree)                                  |
| Warm-up time (minutes)                              | <10                                                       |
| Pointing stability after warm-up (mrad)             | <0.05                                                     |
| Beam height from base plate (mm)                    | 29                                                        |
| Operating temperature (°C)                          | 10~35                                                     |
| Power supply (90-264VAC)                            | PSU-H-LED/PSU-H-FDA                                       |
| Modulation option                                   | TTL on/off, 1Hz-1KHz, 1KHz-10KHz, 10KHz-30KHz; and Analog |
|                                                     | modulation option                                         |
| Expected lifetime (hours)                           | 10000                                                     |
| Warranty period                                     | 1 year                                                    |
|                                                     |                                                           |