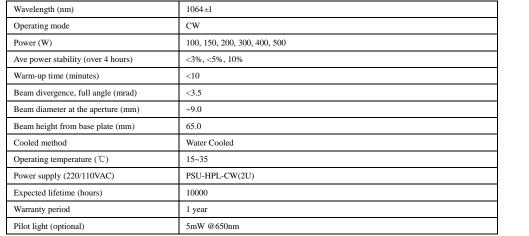

#### SPECIFICATIONS

| HPL-1064-CW                                                         | PSU-HPL-CW(2U)                                | Water chiller                                                |
|---------------------------------------------------------------------|-----------------------------------------------|--------------------------------------------------------------|
| $375 (L) \times 165 (W) \times 105 (H) \text{ mm}^3, 7.8 \text{kg}$ | 423(L) ×255(W) ×87(H) mm <sup>3</sup> , 5.6kg | 474 (L)×574(W)×875(H) mm <sup>3</sup> , 71kg, 100-200W laser |
| 64                                                                  |                                               | 504 (L)×624(W)×935(H) mm <sup>3</sup> , 95kg, 300-500W laser |