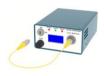

## INFRARED DIODE LASER FOR RAMAN SPECTROSCOPY AT 980nm

With narrow spectral bandwidth, spectral purity and a high level of wavelength stability, FC-D-980 laser module is designed specially for Raman spectroscopy, which has integrated laser drivers and thermoelectric coolers together, its compact dimension and convenient functions make it optimal for industrial and medical applications.