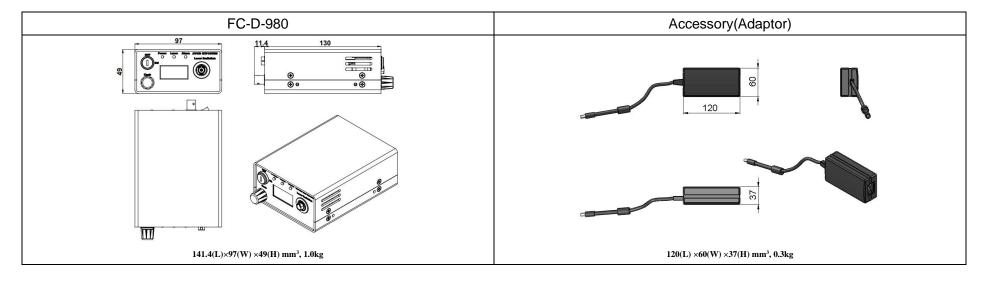

## **SPECIFICATIONS**

| Model                                                 | FC-D-980 (Spectrum Stabilized for Raman spectroscopy) |         |
|-------------------------------------------------------|-------------------------------------------------------|---------|
| Central wavelength (nm)                               | 980±5                                                 |         |
| Spectral line width (nm)                              | 0.1 (0.06, optional)                                  |         |
| Operating mode                                        | CW                                                    |         |
| Fiber core diameter                                   | 100μm, 0.22 NA                                        |         |
| Fiber connector                                       | SMA905                                                |         |
| Output power after fiber (mW)                         | >1, 100,, 450                                         |         |
| Power stability (rms, over 4 hours)                   | <1%, <2%, <3%                                         |         |
| Central wavelength stability (rms, over 2 hours) (pm) | <10                                                   |         |
| Noise of amplitude (rms, 1~20MHz)                     | <1%                                                   |         |
| Warm-up time (minutes)                                | - ব্                                                  |         |
| Operating temperature (°C)                            | 20~30                                                 |         |
| Power supply                                          | Adaptor(85-264VAC)                                    | 5VDC@5A |
| Expected lifetime (hours)                             | 10000                                                 |         |
| Warranty                                              | 1 year                                                |         |