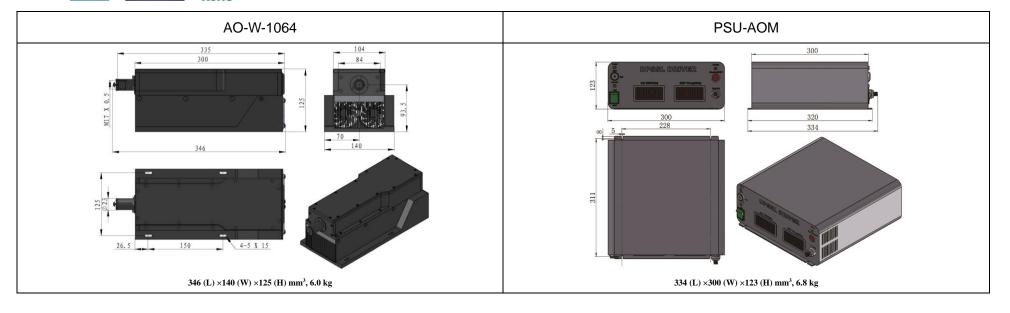

## SPECIFICATIONS

| Wavelength (nm)                                       | 1064±1                                                         |
|-------------------------------------------------------|----------------------------------------------------------------|
| Operating mode                                        | Acousto-Optic Q-switched                                       |
| Average power (W)                                     | 1~6W (6W @10kHz)                                               |
|                                                       | Average power (W) = Single pulse energy (mJ) * Rep. rate (kHz) |
| Single pulse energy (µJ)                              | 1~600<br>(600µJ @10kHz; 350µJ @20kHz)                          |
| Rep. rate (kHz)                                       | 1~100                                                          |
| Pulse duration (ns)                                   | Typically ~10 @<10kHz, varies from power and repetition.       |
| Peak power (kW)                                       | 1~60 (60kW @10kHz)                                             |
| Ave power stability (over 4 hours)                    | <1%, <2%, <3%, <5%                                             |
| Warm-up time (minutes)                                | <10                                                            |
| Beam divergence, full angle (mrad)                    | <2.0                                                           |
| Beam diameter at the aperture (1/e <sup>2</sup> , mm) | ~2.5                                                           |
| Beam height from base plate (mm)                      | 93.5                                                           |
| Cooled method                                         | Air cooled                                                     |
| Operating temperature (°C)                            | 10~35                                                          |
| Power supply (220/110VAC)                             | PSU-AOM                                                        |
| Expected lifetime (hours)                             | 10000                                                          |
| Warranty period                                       | 1 year                                                         |
| Pilot light (optional)                                | ~5mW@650nm                                                     |