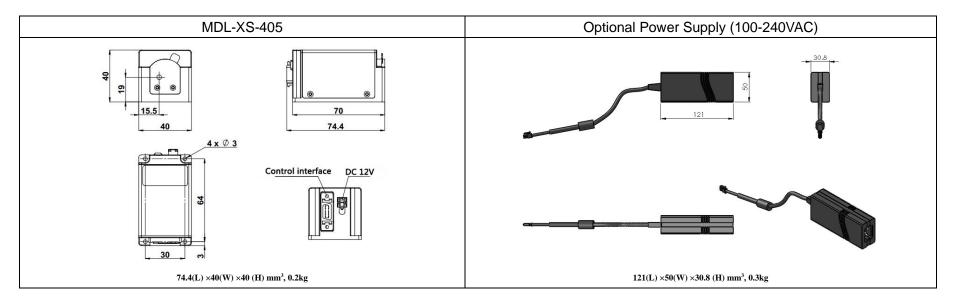

## **SPECIFICATIONS**

| Central wavelength (nm)                              | 405±5                                                                            |                                                                                                                                                                                                                                                                                                                                                                                                                                                                                                                                                                                                                                                                                                                                                                                                                                                                                                                                                                                                                                                                                                                                                                                                                                                                                                                                                                                                                                                                                                                                                                                                                                                                                                                                                                                                                                                                                                                                                                                                                                                                                                                                |
|------------------------------------------------------|----------------------------------------------------------------------------------|--------------------------------------------------------------------------------------------------------------------------------------------------------------------------------------------------------------------------------------------------------------------------------------------------------------------------------------------------------------------------------------------------------------------------------------------------------------------------------------------------------------------------------------------------------------------------------------------------------------------------------------------------------------------------------------------------------------------------------------------------------------------------------------------------------------------------------------------------------------------------------------------------------------------------------------------------------------------------------------------------------------------------------------------------------------------------------------------------------------------------------------------------------------------------------------------------------------------------------------------------------------------------------------------------------------------------------------------------------------------------------------------------------------------------------------------------------------------------------------------------------------------------------------------------------------------------------------------------------------------------------------------------------------------------------------------------------------------------------------------------------------------------------------------------------------------------------------------------------------------------------------------------------------------------------------------------------------------------------------------------------------------------------------------------------------------------------------------------------------------------------|
| Operating mode                                       | CW                                                                               |                                                                                                                                                                                                                                                                                                                                                                                                                                                                                                                                                                                                                                                                                                                                                                                                                                                                                                                                                                                                                                                                                                                                                                                                                                                                                                                                                                                                                                                                                                                                                                                                                                                                                                                                                                                                                                                                                                                                                                                                                                                                                                                                |
| Output power (mW)                                    | >1, 10, 20,,200                                                                  |                                                                                                                                                                                                                                                                                                                                                                                                                                                                                                                                                                                                                                                                                                                                                                                                                                                                                                                                                                                                                                                                                                                                                                                                                                                                                                                                                                                                                                                                                                                                                                                                                                                                                                                                                                                                                                                                                                                                                                                                                                                                                                                                |
| Power stability (rms, over 4 hours)                  | <1%, <2%, <3%                                                                    |                                                                                                                                                                                                                                                                                                                                                                                                                                                                                                                                                                                                                                                                                                                                                                                                                                                                                                                                                                                                                                                                                                                                                                                                                                                                                                                                                                                                                                                                                                                                                                                                                                                                                                                                                                                                                                                                                                                                                                                                                                                                                                                                |
| Transverse mode                                      | Near TEM <sub>00</sub>                                                           |                                                                                                                                                                                                                                                                                                                                                                                                                                                                                                                                                                                                                                                                                                                                                                                                                                                                                                                                                                                                                                                                                                                                                                                                                                                                                                                                                                                                                                                                                                                                                                                                                                                                                                                                                                                                                                                                                                                                                                                                                                                                                                                                |
| Noise of amplitude(rms,20Hz~20MHz)                   | <1%(<0.5%, optional)                                                             |                                                                                                                                                                                                                                                                                                                                                                                                                                                                                                                                                                                                                                                                                                                                                                                                                                                                                                                                                                                                                                                                                                                                                                                                                                                                                                                                                                                                                                                                                                                                                                                                                                                                                                                                                                                                                                                                                                                                                                                                                                                                                                                                |
| M <sup>2</sup> factor                                | <1.2                                                                             |                                                                                                                                                                                                                                                                                                                                                                                                                                                                                                                                                                                                                                                                                                                                                                                                                                                                                                                                                                                                                                                                                                                                                                                                                                                                                                                                                                                                                                                                                                                                                                                                                                                                                                                                                                                                                                                                                                                                                                                                                                                                                                                                |
| Beam diameter at the aperture (1/e <sup>2</sup> ,mm) | ~1.2                                                                             |                                                                                                                                                                                                                                                                                                                                                                                                                                                                                                                                                                                                                                                                                                                                                                                                                                                                                                                                                                                                                                                                                                                                                                                                                                                                                                                                                                                                                                                                                                                                                                                                                                                                                                                                                                                                                                                                                                                                                                                                                                                                                                                                |
| Beam divergence, full angle (mrad)                   | <1.0                                                                             |                                                                                                                                                                                                                                                                                                                                                                                                                                                                                                                                                                                                                                                                                                                                                                                                                                                                                                                                                                                                                                                                                                                                                                                                                                                                                                                                                                                                                                                                                                                                                                                                                                                                                                                                                                                                                                                                                                                                                                                                                                                                                                                                |
| Polarization ratio                                   | >50:1 (>100:1, optional)<br>Horizontal±5 degree (Vertical Optional)              |                                                                                                                                                                                                                                                                                                                                                                                                                                                                                                                                                                                                                                                                                                                                                                                                                                                                                                                                                                                                                                                                                                                                                                                                                                                                                                                                                                                                                                                                                                                                                                                                                                                                                                                                                                                                                                                                                                                                                                                                                                                                                                                                |
| Warm-up time (minutes)                               | <5                                                                               |                                                                                                                                                                                                                                                                                                                                                                                                                                                                                                                                                                                                                                                                                                                                                                                                                                                                                                                                                                                                                                                                                                                                                                                                                                                                                                                                                                                                                                                                                                                                                                                                                                                                                                                                                                                                                                                                                                                                                                                                                                                                                                                                |
| Beam height from base plate (mm)                     | 19                                                                               | AVOID EXPOSURE: Laser radiation is emitted from this                                                                                                                                                                                                                                                                                                                                                                                                                                                                                                                                                                                                                                                                                                                                                                                                                                                                                                                                                                                                                                                                                                                                                                                                                                                                                                                                                                                                                                                                                                                                                                                                                                                                                                                                                                                                                                                                                                                                                                                                                                                                           |
| Operating temperature ( $^{\circ}$ C)                | 10~35                                                                            | DANGER                                                                                                                                                                                                                                                                                                                                                                                                                                                                                                                                                                                                                                                                                                                                                                                                                                                                                                                                                                                                                                                                                                                                                                                                                                                                                                                                                                                                                                                                                                                                                                                                                                                                                                                                                                                                                                                                                                                                                                                                                                                                                                                         |
| Operating voltage                                    | DC12V 4A                                                                         | Last backets - one start the weather that the start of th |
| Modulation                                           | DMOD (TTL) up to 1MHz<br>AMOD (Analog) up to 100kHz<br>DMOD+ AMOD (TTL + Analog) |                                                                                                                                                                                                                                                                                                                                                                                                                                                                                                                                                                                                                                                                                                                                                                                                                                                                                                                                                                                                                                                                                                                                                                                                                                                                                                                                                                                                                                                                                                                                                                                                                                                                                                                                                                                                                                                                                                                                                                                                                                                                                                                                |
| Expected lifetime (hours)                            | 10000                                                                            |                                                                                                                                                                                                                                                                                                                                                                                                                                                                                                                                                                                                                                                                                                                                                                                                                                                                                                                                                                                                                                                                                                                                                                                                                                                                                                                                                                                                                                                                                                                                                                                                                                                                                                                                                                                                                                                                                                                                                                                                                                                                                                                                |
| Warranty                                             | 1 year                                                                           | 1                                                                                                                                                                                                                                                                                                                                                                                                                                                                                                                                                                                                                                                                                                                                                                                                                                                                                                                                                                                                                                                                                                                                                                                                                                                                                                                                                                                                                                                                                                                                                                                                                                                                                                                                                                                                                                                                                                                                                                                                                                                                                                                              |

Note: The laser head needs to be used on a heat sink with good heat dissipation.

Opto Engine LLC 7397 Balboa Dr. Midvale, Utah 84047 USA Tel: (801) 553-2253 Email: info@OptoEngine.com Website: www.OptoEngine.com