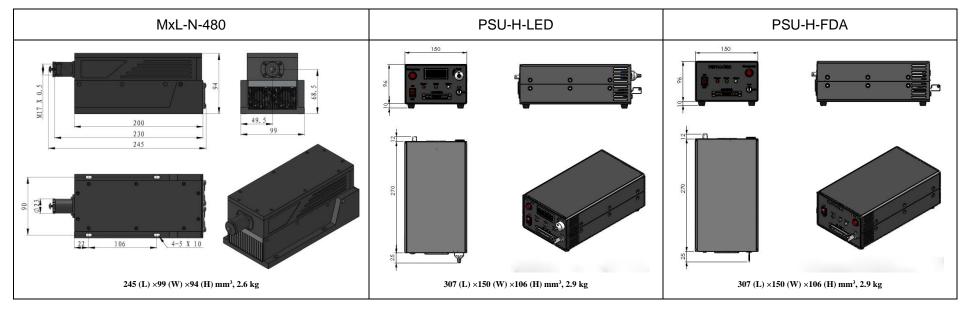

## SPECIFICATIONS

| Wavelength (nm)                                      | 480±1                                                        |           |  |
|------------------------------------------------------|--------------------------------------------------------------|-----------|--|
| Operating mode                                       | CW                                                           |           |  |
| Output power (mW)                                    | >50, 80,, 150                                                |           |  |
| Power stability (rms, over 4 hours)                  | <3%, <5%, <10%                                               |           |  |
| Transverse mode                                      | Near TEM <sub>00</sub>                                       |           |  |
| M <sup>2</sup> factor                                | 3~5                                                          |           |  |
| Beam divergence, full angle (mrad)                   | <1.5                                                         |           |  |
| Beam diameter at the aperture (1/e <sup>2</sup> ,mm) | ~3.0                                                         |           |  |
| Warm-up time (minutes)                               | <10                                                          |           |  |
| Polarization ratio                                   | >100:1                                                       |           |  |
| Beam height from base plate (mm)                     | 68.5                                                         |           |  |
| Operating temperature ( $^{\circ}C$ )                | 10~35                                                        |           |  |
| Power supply (90-264VAC)                             | PSU-H-LED                                                    | PSU-H-FDA |  |
| TTL / Analog modulation                              | TTL or Analog with 1Hz-1kHz 1kHz-10kHz, 10kHz-30kHz optional |           |  |
| Expected lifetime (hours)                            | 10000                                                        |           |  |
| Warranty period                                      | 1 year                                                       |           |  |