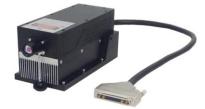

## LD PUMPED ALL-SOLID-STATE BLUE LASER AT 480NM

All solid state 480 nm blue laser is made features of ultra compact, long lifetime and easy operating, which is widely used in collimation, laser medical treatment, scientific experiment, optical instrument, etc.

## SPECIFICATIONS

| Wavelength (nm)                                      | 480±1                                                        |           |  |
|------------------------------------------------------|--------------------------------------------------------------|-----------|--|
| Operating mode                                       | CW                                                           |           |  |
| Output power (mW)                                    | >50, 80,, 150                                                |           |  |
| Power stability (rms, over 4 hours)                  | <3%, <5%, <10%                                               |           |  |
| Transverse mode                                      | Near TEM <sub>00</sub>                                       |           |  |
| M <sup>2</sup> factor                                | 3~5                                                          |           |  |
| Beam divergence, full angle (mrad)                   | <1.5                                                         |           |  |
| Beam diameter at the aperture (1/e <sup>2</sup> ,mm) | ~3.0                                                         |           |  |
| Warm-up time (minutes)                               | <10                                                          |           |  |
| Polarization ratio                                   | >100:1                                                       |           |  |
| Beam height from base plate (mm)                     | 68.5                                                         |           |  |
| Operating temperature ( $^{\circ}C$ )                | 10~35                                                        |           |  |
| Power supply (90-264VAC)                             | PSU-H-LED                                                    | PSU-H-FDA |  |
| TTL / Analog modulation                              | TTL or Analog with 1Hz-1kHz 1kHz-10kHz, 10kHz-30kHz optional |           |  |
| Expected lifetime (hours)                            | 10000                                                        |           |  |
| Warranty period                                      | 1 year                                                       |           |  |